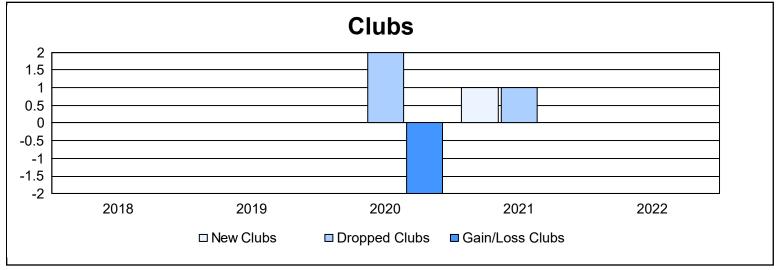

District 20 E2 As of June 2022 Cumulative

| Year      | New<br>Clubs | Dropped<br>Clubs | Gain/<br>Loss<br>Clubs | New<br>Members | Charter<br>Members | Reinstate<br>Members | Transfer<br>Members | Total<br>Member<br>Added | Total<br>Members<br>Dropped | Gain/<br>Loss<br>Members |
|-----------|--------------|------------------|------------------------|----------------|--------------------|----------------------|---------------------|--------------------------|-----------------------------|--------------------------|
| 2017-2018 | 0            | 0                | 0                      | 61             | 0                  | 0                    | 7                   | 68                       | 100                         | -32                      |
| 2018-2019 | 0            | 0                | 0                      | 41             | 0                  | 3                    | 3                   | 47                       | 86                          | -39                      |
| 2019-2020 | 0            | 2                | -2                     | 61             | 0                  | 1                    | 8                   | 70                       | 121                         | -51                      |
| 2020-2021 | 1            | 1                | 0                      | 53             | 21                 | 7                    | 1                   | 82                       | 93                          | -11                      |
| 2021-2022 | 0            | 0                | 0                      | 50             | 0                  | 3                    | 1                   | 54                       | 103                         | -49                      |
| Average   | 0            | 1                | 0                      | 53             | 4                  | 3                    | 4                   | 64                       | 101                         | -36                      |